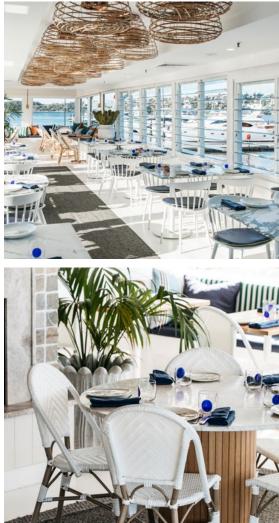

## ROSE BAY HOUSE

@theboathouserosebay | theboathouserosebay.com.au 594 New South Head Road, Rose Bay NSW 2029

The Boathouse Shelly Beach offers a private space for photoshoots or filming. Located on the upper level, the space includes green and white striped walls, a bar, balcony overlooking Shelly Beach and travertine floors. Surrounded by tropical landscaped gardens and at 80sqm in size, the space can include tables and chairs or can simply be an open space for you to fill.