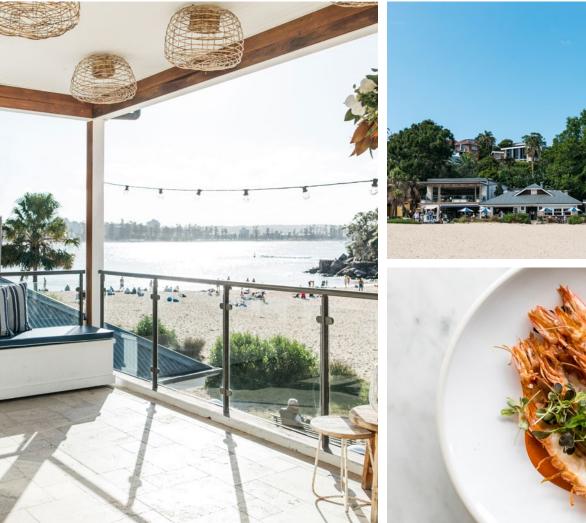

## ROSE BAY HOUSE

@theboathouserosebay | theboathouserosebay.com.au 594 New South Head Road, Rose Bay NSW 2029

The Boathouse Shelly Beach offers a private space for photoshoots or filming. Located on the upper level, the space includes green and white striped walls, a bar, balcony overlooking Shelly Beach and travertine floors. Surrounded by tropical landscaped gardens and at 80sqm in size, the space can include tables and chairs or can simply be an open space for you to fill.

#### AVAILABILITY

The Boathouse Shelly Beach offers you exclusive use of the upper level from 8am–4pm, 7 days a week. Should your photoshoot or filming need to run outside the standard 8 hour package please contact our team to arrange alternative timings.

> **COST** From \$1,200 per day