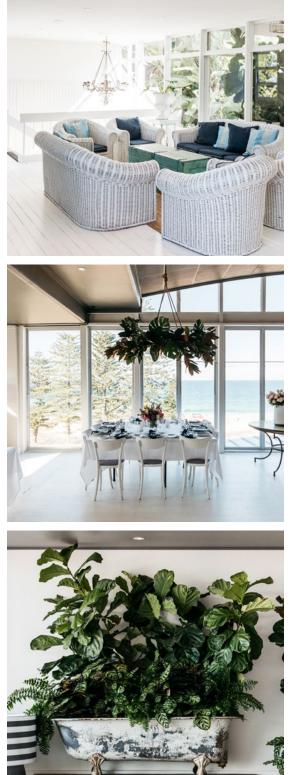

## THE OFFERING

Filled with welcoming beachside interiors + furniture, The Boathouse photoshoot + filming locations feature open plan spaces, both indoor + outdoor areas and tropical landscaped gardens.

## ROSE BAY HOUSE

@theboathouserosebay | theboathouserosebay.com.au 594 New South Head Road, Rose Bay NSW 2029

The Boathouse Shelly Beach offers a private space for photoshoots or filming. Located on the upper level, the space includes green and white striped walls, a bar, balcony overlooking Shelly Beach and travertine floors. Surrounded by tropical landscaped gardens and at 80sqm in size, the space can include tables and chairs or can simply be an open space for you to fill.

## MOBY DICKS whale beach

Set on the hill overlooking Whale Beach, Moby Dicks offers a spectacular water backdrop for your photoshoot or filming location. Filled with welcoming beachside interiors and furniture, and surrounded by tropical landscaped gardens and water views, Moby Dicks is the perfect location for your photoshoot or filming. The package offers exclusive use of the venue, including the large, open plan downstairs area, the upstairs lounge area + the garden courtyard.