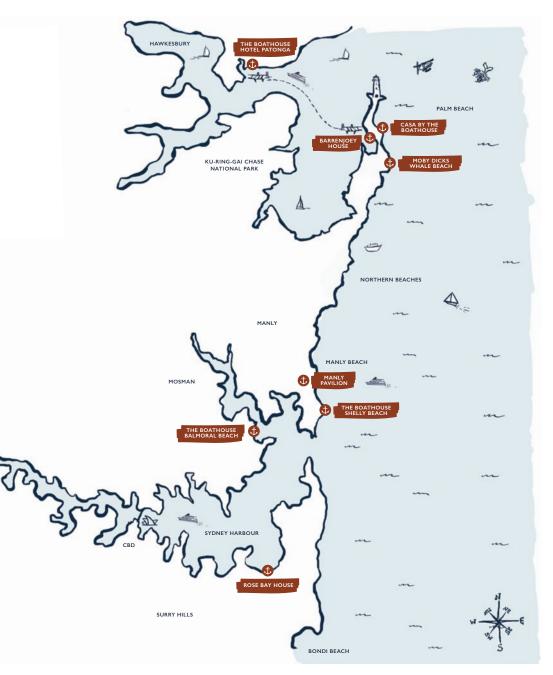

PHOTOSHOOTS

## THANK YOU FOR CONSIDERING THE BOATHOUSE GROUP OF VENUES FOR YOUR PHOTOSHOOT OR FILMING LOCATION.

The Boathouse venues offer locations for photoshoots for your product or service. The following packages allow you access to your selected space exclusively for up to 8 hours. Photoshoots or filming is available at the following venues:

MOBY DICKS WHALE BEACH THE BOATHOUSE SHELLY BEACH BARRENJOEY HOUSE PALM BEACH THE BOATHOUSE HOTEL PATONGA CASA BY THE BOATHOUSE MANLY PAVILION

We look forward to welcoming you!